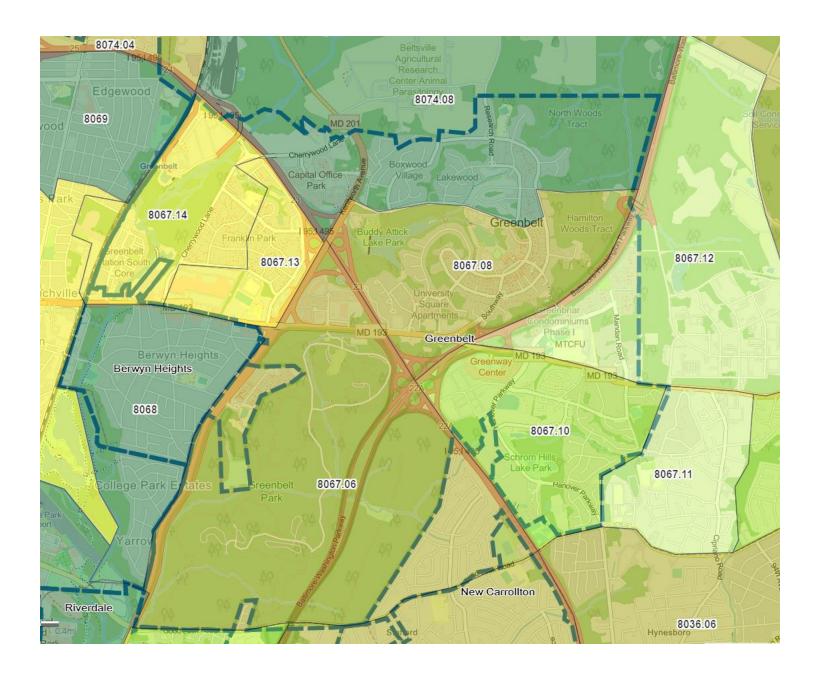

|              | Demographics                                                                                                                                                                                                                                                                                                                                                                                  | Homeownership                                                                                                                                  | Income                            |
|--------------|-----------------------------------------------------------------------------------------------------------------------------------------------------------------------------------------------------------------------------------------------------------------------------------------------------------------------------------------------------------------------------------------------|------------------------------------------------------------------------------------------------------------------------------------------------|-----------------------------------|
| Census Tract |                                                                                                                                                                                                                                                                                                                                                                                               |                                                                                                                                                |                                   |
| 8067.14      | Total Population: 4,024 Median Age: 30.9 Population Under 5 (%): 9.34 Population 18-24 (%): 5.44 Population 65 and Over (%): 2.16 Persons Below Poverty Level (%): 20.30 Children Under 18 Living in Poverty (%): 34 Non-Hispanic, Black (%): 42.1 Non-Hispanic, White (%): 6.34 Hispanic (%): 44.78 Asian (%): 2.39 Native Hawaiian or Other Pacific Islander (%): 0 Other Race: (%): 1.14   | Total Housing Units: 1,351 Total Occupied Housing Units: 1,234 Renter Occupied Housing Units: (%): 97 Owner Occupied Housing Units: (%): 3     | Median Household Income: \$61,169 |
| 8067.13      | Total Population: 4,156 Median Age: 24.7 Population Under 5 (%): 16.84 Population 18-24 (%): 10.78 Population 65 and Over (%): 0.67 Persons Below Poverty Level (%): 13.64 Children Under 18 Living in Poverty (%): 13.3 Non-Hispanic, Black (%): 68.58 Non-Hispanic, White (%): 2.48 Hispanic (%): 21.17 Asian (%): 5.85 Native Hawaiian or Other Pacific Islander (%): 0 Other Race: (%): 0 | Total Housing Units: 1,460 Total Occupied Housing Units: 1,275 Renter Occupied Housing Units (%): 96.24 Owner Occupied Housing Units (%): 3.76 | Median Household Income: \$62,524 |

| 8074.08 | Total Population: 5,955 Median Age: 44.2 Population Under 5 (%): 4.48 Population 18-24 (%): 2.15 Population 65 and Over (%): 10.85 Persons Below Poverty Level (%): 5.22 Children Under 18 Living in Poverty (%): 6.68 Non-Hispanic, Black (%): 34.14 Non-Hispanic, White (%): 39.18 Hispanic (%): 3.41 Asian (%): 19.14 Native Hawaiian or Other Pacific Islander (%): 0 Other Race: (%): 0.34 | Total Housing Units: 2,448 Total Occupied Housing Units: 2,358 Renter Occupied Housing Units (%): 14.46 Owner Occupied Housing Units (%): 85.54 | Median Household Income: \$86,833 |
|---------|-------------------------------------------------------------------------------------------------------------------------------------------------------------------------------------------------------------------------------------------------------------------------------------------------------------------------------------------------------------------------------------------------|-------------------------------------------------------------------------------------------------------------------------------------------------|-----------------------------------|
| 8067.08 | Total Population: 4,266 Median Age: 36.2 Population Under 5 (%): 2.88 Population 18-24 (%): 5.91 Population 65 and Over (%): 16.6 Persons Below Poverty Level (%): 6.17 Children Under 18 Living in Poverty (%): 0 Non-Hispanic, Black (%): 28.72 Non-Hispanic, White (%): 54.88 Hispanic (%): 7.08 Asian (%): 8.18 Native Hawaiian or Other Pacific Islander (%): 0 Other Race: (%): 0         | Total Housing Units: 2,177 Total Occupied Housing Units: 1,976 Renter Occupied Housing Units (%): 54.3 Owner Occupied Housing Units (%): 45.7   | Median Household Income: 69,481   |

| 8067.06 | Total Population: 3,402 Median Age: 40.3 Population Under 5 (%): 3.91 Population 18-24 (%): 4.17 Population 65 and Over (%): 17.96 Persons Below Poverty Level (%): 10.49 Children Under 18 Living in Poverty (%): 7.74 Non-Hispanic, Black (%): 45.59 Non-Hispanic, White (%): 21.99 Hispanic (%): 19.61 Asian (%): 11.61 Native Hawaiian or Other Pacific Islander (%): 0 Other Race: (%): 1.21 | Total Housing Units: 1,476 Total Occupied Housing Units: 1,351 Renter Occupied Housing Units (%): 29.46 Owner Occupied Housing Units (%): 70.54 | Median Household Income: \$65,043 |
|---------|---------------------------------------------------------------------------------------------------------------------------------------------------------------------------------------------------------------------------------------------------------------------------------------------------------------------------------------------------------------------------------------------------|-------------------------------------------------------------------------------------------------------------------------------------------------|-----------------------------------|
| 8067.12 | Total Population: 3,363 Median Age: 35.2 Population Under 5 (%): 3.48 Population 18-24 (%): 9.37 Population 65 and Over (%): 6.84 Persons Below Poverty Level (%): 3.88 Children Under 18 Living in Poverty (%): 7.92 Non-Hispanic, Black (%): 73.83 Non-Hispanic, White (%): 4.61 Hispanic (%): 7.58 Asian (%): 8.86 Native Hawaiian or Other Pacific Islander (%): 0 Other Race: (%): 1.96      | Total Housing Units: 1,490 Total Occupied Housing Units: 1,384 Renter Occupied Housing Units (%): 48.77 Owner Occupied Housing Units (%): 51.23 | Median Household Income: \$87,830 |

| 8067.1 | Total Population: 5,286 Median Age: 37.2 Population Under 5 (%): 4.63 Population 18-24 (%): 11.73 Population 65 and Over (%): 7.81 Persons Below Poverty Level (%): 4.18 Children Under 18 Living in Poverty (%): 7.14 Non-Hispanic, Black (%): 66.16 Non-Hispanic, White (%): 14.77 Hispanic (%): 4.03 Asian (%): 12.43 Native Hawaiian or Other Pacific Islander (%): 0 Other Race: (%): 0 | Total Housing Units: 2,139 Total Occupied Housing Units: 2,122 Renter Occupied Housing Units (%): 38.64 Owner Occupied Housing Units (%): 61.36 | Median Household Income: \$ 78,987 |
|--------|----------------------------------------------------------------------------------------------------------------------------------------------------------------------------------------------------------------------------------------------------------------------------------------------------------------------------------------------------------------------------------------------|-------------------------------------------------------------------------------------------------------------------------------------------------|------------------------------------|
|        | Source: 2013-2017 ACS 5-year es                                                                                                                                                                                                                                                                                                                                                              | ctimates                                                                                                                                        |                                    |
|        | Source. 2015-2017 Acts 5-year es                                                                                                                                                                                                                                                                                                                                                             |                                                                                                                                                 |                                    |
|        |                                                                                                                                                                                                                                                                                                                                                                                              |                                                                                                                                                 |                                    |
|        |                                                                                                                                                                                                                                                                                                                                                                                              |                                                                                                                                                 |                                    |
|        |                                                                                                                                                                                                                                                                                                                                                                                              |                                                                                                                                                 |                                    |
|        |                                                                                                                                                                                                                                                                                                                                                                                              |                                                                                                                                                 |                                    |